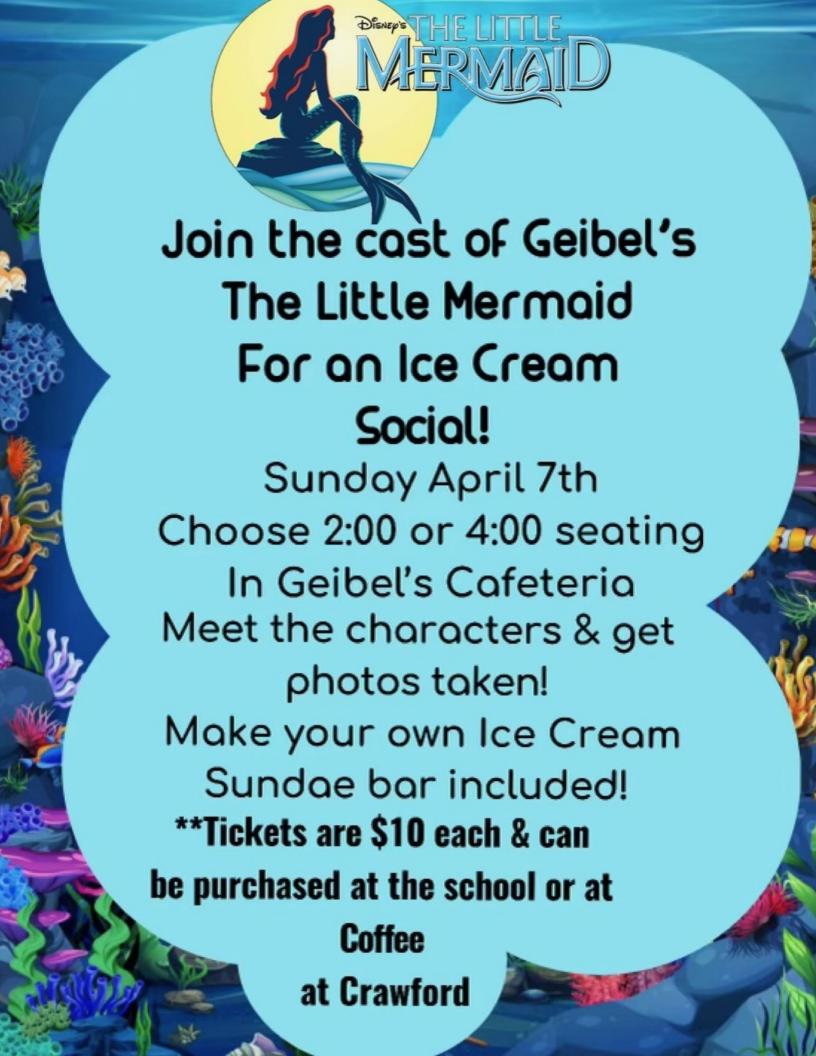

#### **Musical Tickets:**

Tickets for The Little Mermaid will be on sale starting April 1st. The musical will be held at Connellsville Area High School during the weekend of April 27th & 28th. Saturday's show will be at 7pm & Sunday's at 2pm. Tickets will be \$15/seat with General Admission seating only. If you should have any questions, please contact Mr. Bell, nbell@geibelcatholic.org, or Mrs. Vittorio, dvittorio@geibelcatholic.org.