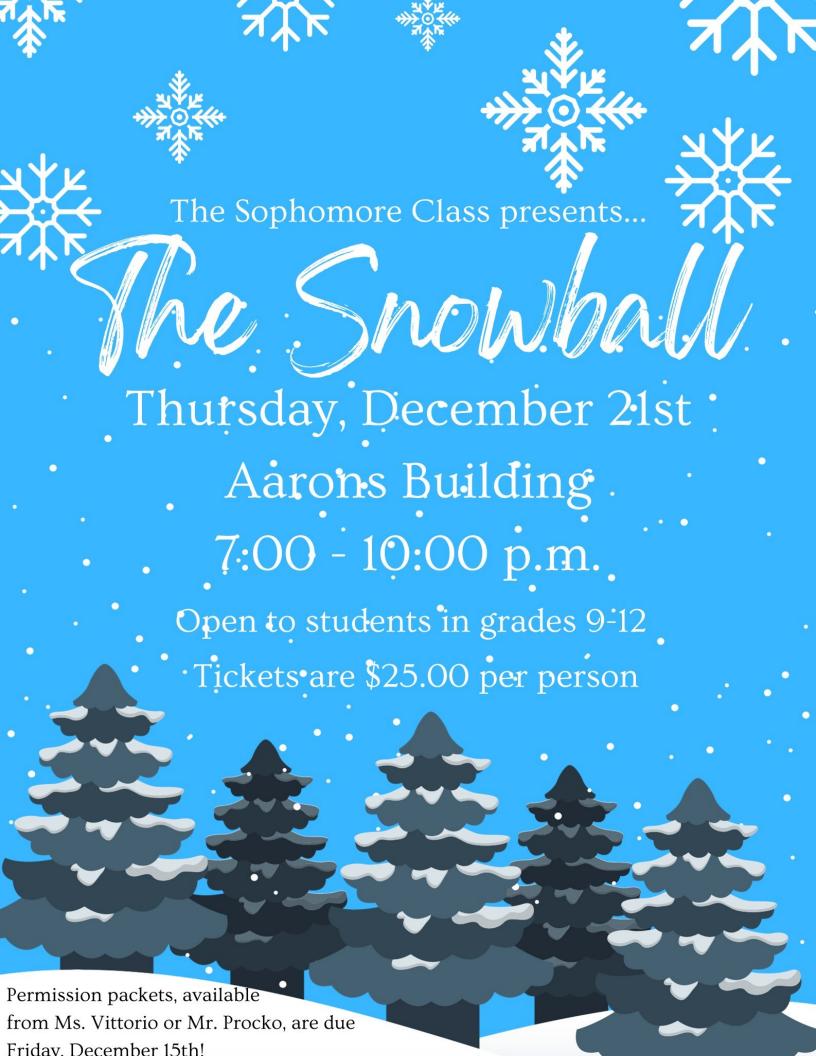

sed by December 31, 2023                                 |
| How can you prepare                                                   |
| <ul> <li>Create FSA ID</li> <li>Gathered Require materials</li> </ul> |
|                                                                       |
| SAVE THE DATE                                                         |
| The Community Foundation of Fayette County                            |
| Scholarship applications will be open from                            |
| FEBRUARY 1, 2024 to April 1, 2024                                     |
| GEIBEL CATHOLIC SPECIFIC SCHOLARSHIPS AVAILABLE                       |
|                                                                       |
|                                                                       |





## AFTER-SCHOOL

## **TUTORING**

TUESDAY WEDNESDAY THURSDAY

AFTER SCHOOL UNTIL 4:00

**CAFETERIA** 





**HOMEWORK HELP** 

**TUTORING** 

STUDENTS MUST SIGN-UP TO ATTEND

**REGISTER TODAY:** 



## GEIBEL CATHOLIC PARENTS

## VOLUNTEERS NEEDED!

## How you can help:

#### Clearances Needed for:

- 50/50 and concessions at sporting events
- Organizing and running fundraisers like the Auction/Gala, Spaghetti Dinner, and Golf outing.
- Coaches for our sports.
- Sports Booster Officers

#### No Clearances needed to:

- Bring drinks and food for concessions.
- Attend Games and Events
- Join the Geibel Parent Society (GPS). Send your phone number and name to hspeeney@gmail.com

# Interested In Joining Us?

From the Geibel Parent Society (GPS)

- If you have clearances from a previous sch