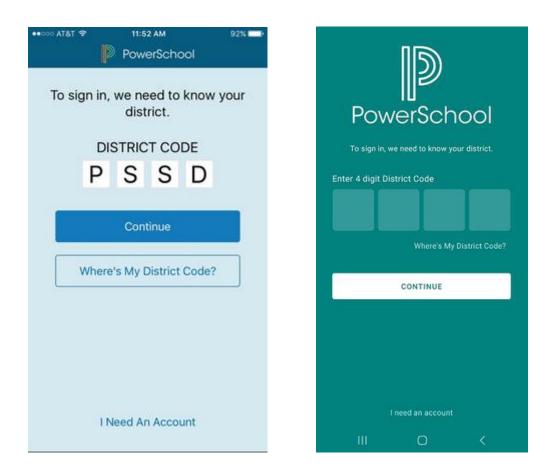

# Sign in to the PowerSchool Mobile App

After you have downloaded the mobile app to your device, configure the app to recognize the server at your school district and then sign in to the app with your PowerSchool Student and Parent Portal username and password. The PowerSchool Mobile app walks you through the process.

# Enter the District Code - FZHW

The district code is a four-digit code that you enter on the sign in screen. This connects the app to the PowerSchool SIS at your school district. You will then enter your username and password to sign in to PowerSchool.

## **Enter Your Username and Password**

On the Sign In screen, enter your PowerSchool Parent Portal username and password, and then tap **Go**.