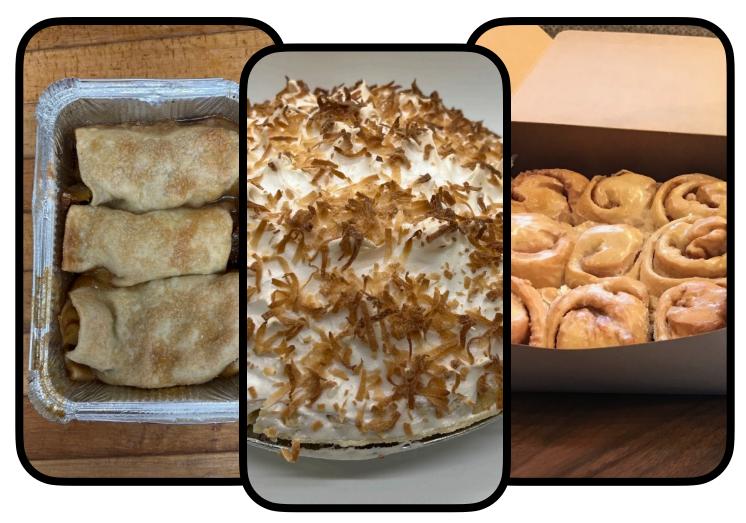

# Chocolate Meringue

Decadently delicious, this rich, chocolate filled pie is topped with a fluffy and lightly toasted meringue.

Take a Bite of Paradise! We add real coconut to our cream filling in this fan-favorite.

# Peanut Butter Meringue

You'll go nuts for this luscious delight! A creamy peanut butter filling is crowned with a delicately sweetened meringue.

# CINNAM@N R@LLS

Half-Dozens of Our Deliciously-Sweet Cinnamon Rolls Made with the Original Recipe from 1947