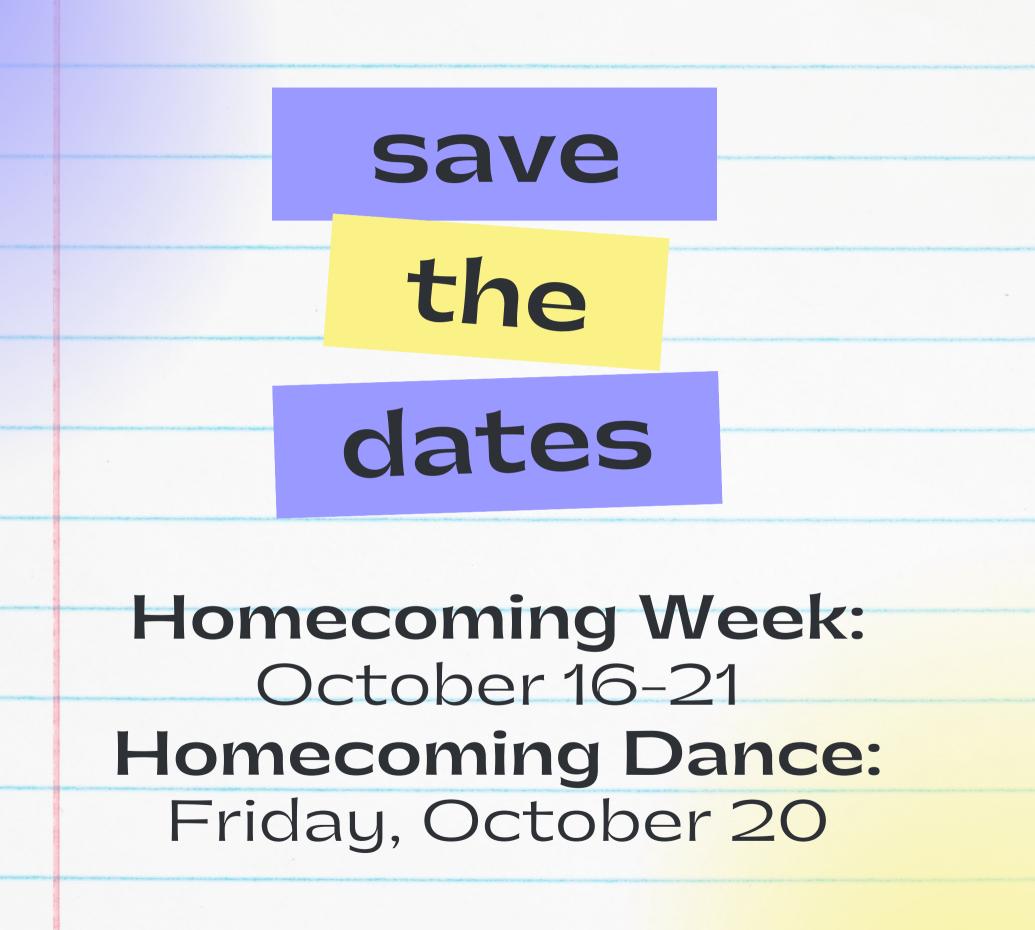

# Homecoming T-shirt Sales (October 2-5)

Student Council members will be collecting names and sizes for students ordering Homecoming shirts. Money will be collected on Tuesday and Wednesday. Final orders will be sent to Graphic Images on Thursday, October 5<sup>th</sup>. Each class (including JrH and Faculty) will have a shirt design. The shirt cost is \$14. Purchase of the HoCo t-shirt allows the student to: wear the HoCo shirt with jeans on October 20<sup>th</sup> to school, a discount on the cost of the Homecoming Dance ticket for grades 9-12th, and a free dress down pass to be used at administration's discretion.

# Homecoming Dance (October 20, 7:00 pm to 9:00 pm, Gym)

The Homecoming Dance will be Friday, October 20<sup>th</sup> from 7:00 to 9:00 pm at Geibel Catholic. Tickets may be purchased during Homecoming/Spirit week. Those that ordered a HoCo Tshirt will receive a discount on the dance ticket cost. This is a dressy-casual event.